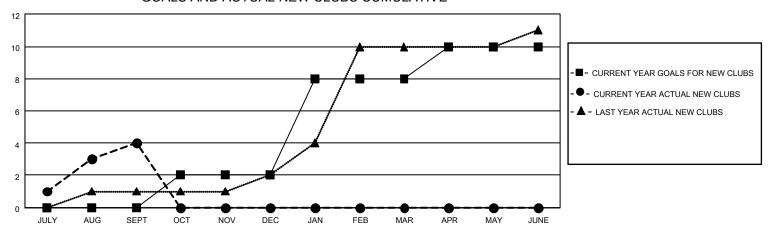

## GOALS AND ACTUAL NEW CLUBS CUMULATIVE

## MONTHLY MEMBERSHIP PROGRESS REPORT

LOCATION INDIA District 321C1 Results as of: 9/30/2020

| Clubs         |               |             |               | Members               |                        |                         |                                                    |  |
|---------------|---------------|-------------|---------------|-----------------------|------------------------|-------------------------|----------------------------------------------------|--|
|               | RESULTS FOR   | R 2020-2021 |               | RESULTS FOR 2020-2021 |                        |                         |                                                    |  |
| QUARTER       | NEW CLUB GOAL | NEW CLUBS   | DROPPED CLUBS | QUARTER MEMI          | BER GROWTH NET<br>GOAL | MEMBER GROWTH<br>ACTUAL | DROPPED<br>MEMBERS ACTUAL<br>(including transfers) |  |
| JULY/AUG/SEPT | 0             | 4           | 0             | JULY/AUG/SEPT         | 0                      | 163                     | 35                                                 |  |
| OCT/NOV/DEC   | 2             | 0           | 0             | OCT/NOV/DEC           | 15                     | 0                       | 0                                                  |  |
| JAN/FEB/MAR   | 6             | 0           | 0             | JAN/FEB/MAR           | 60                     | 0                       | 0                                                  |  |
| APR/MAY/JUNE  | 2             | 0           | 0             | APR/MAY/JUNE          | 22                     | 0                       | 0                                                  |  |