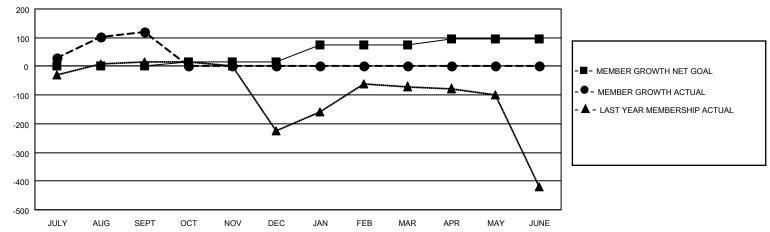

## GOALS AND ACTUAL MEMBERS CUMULATIVE

| DROPPED CLUBS: 0 |    | 19 CLUBS OF 164 ADDED 1 OR MORE NEW MEMBERS | GENDER DISTRIBUTION                 |                |       |
|------------------|----|---------------------------------------------|-------------------------------------|----------------|-------|
|                  |    |                                             | MALE                                | 3,365 (75.28%) |       |
|                  |    |                                             | FEMALE                              | 1,105 (24.72%) |       |
| DROPPED MEMBERS  |    |                                             |                                     | , ( ,          |       |
| DECEASED         | 4  | CLICK HERE FOR CUMULATIVE                   | TOTAL FAMILY UNIT MEMBERS           |                | 1,700 |
| CLUB CANCELLED 0 |    | MEMBERSHIP DATA                             |                                     |                | 207   |
| OTHER            | 31 |                                             | FAMILY MEMBERS PAYING HALF 897 DUES |                | 897   |
| TOTAL            | 35 |                                             |                                     |                |       |

## MONTHLY MEMBERSHIP PROGRESS REPORT

LOCATION INDIA District 321C1 Results as of: 9/30/2020

| Clubs         |               |             |               | Members               |                        |                         |                                                    |  |
|---------------|---------------|-------------|---------------|-----------------------|------------------------|-------------------------|----------------------------------------------------|--|
|               | RESULTS FOR   | R 2020-2021 |               | RESULTS FOR 2020-2021 |                        |                         |                                                    |  |
| QUARTER       | NEW CLUB GOAL | NEW CLUBS   | DROPPED CLUBS | QUARTER MEMI          | BER GROWTH NET<br>GOAL | MEMBER GROWTH<br>ACTUAL | DROPPED<br>MEMBERS ACTUAL<br>(including transfers) |  |
| JULY/AUG/SEPT | 0             | 4           | 0             | JULY/AUG/SEPT         | 0                      | 163                     | 35                                                 |  |
| OCT/NOV/DEC   | 2             | 0           | 0             | OCT/NOV/DEC           | 15                     | 0                       | 0                                                  |  |
| JAN/FEB/MAR   | 6             | 0           | 0             | JAN/FEB/MAR           | 60                     | 0                       | 0                                                  |  |
| APR/MAY/JUNE  | 2             | 0           | 0             | APR/MAY/JUNE          | 22                     | 0                       | 0                                                  |  |